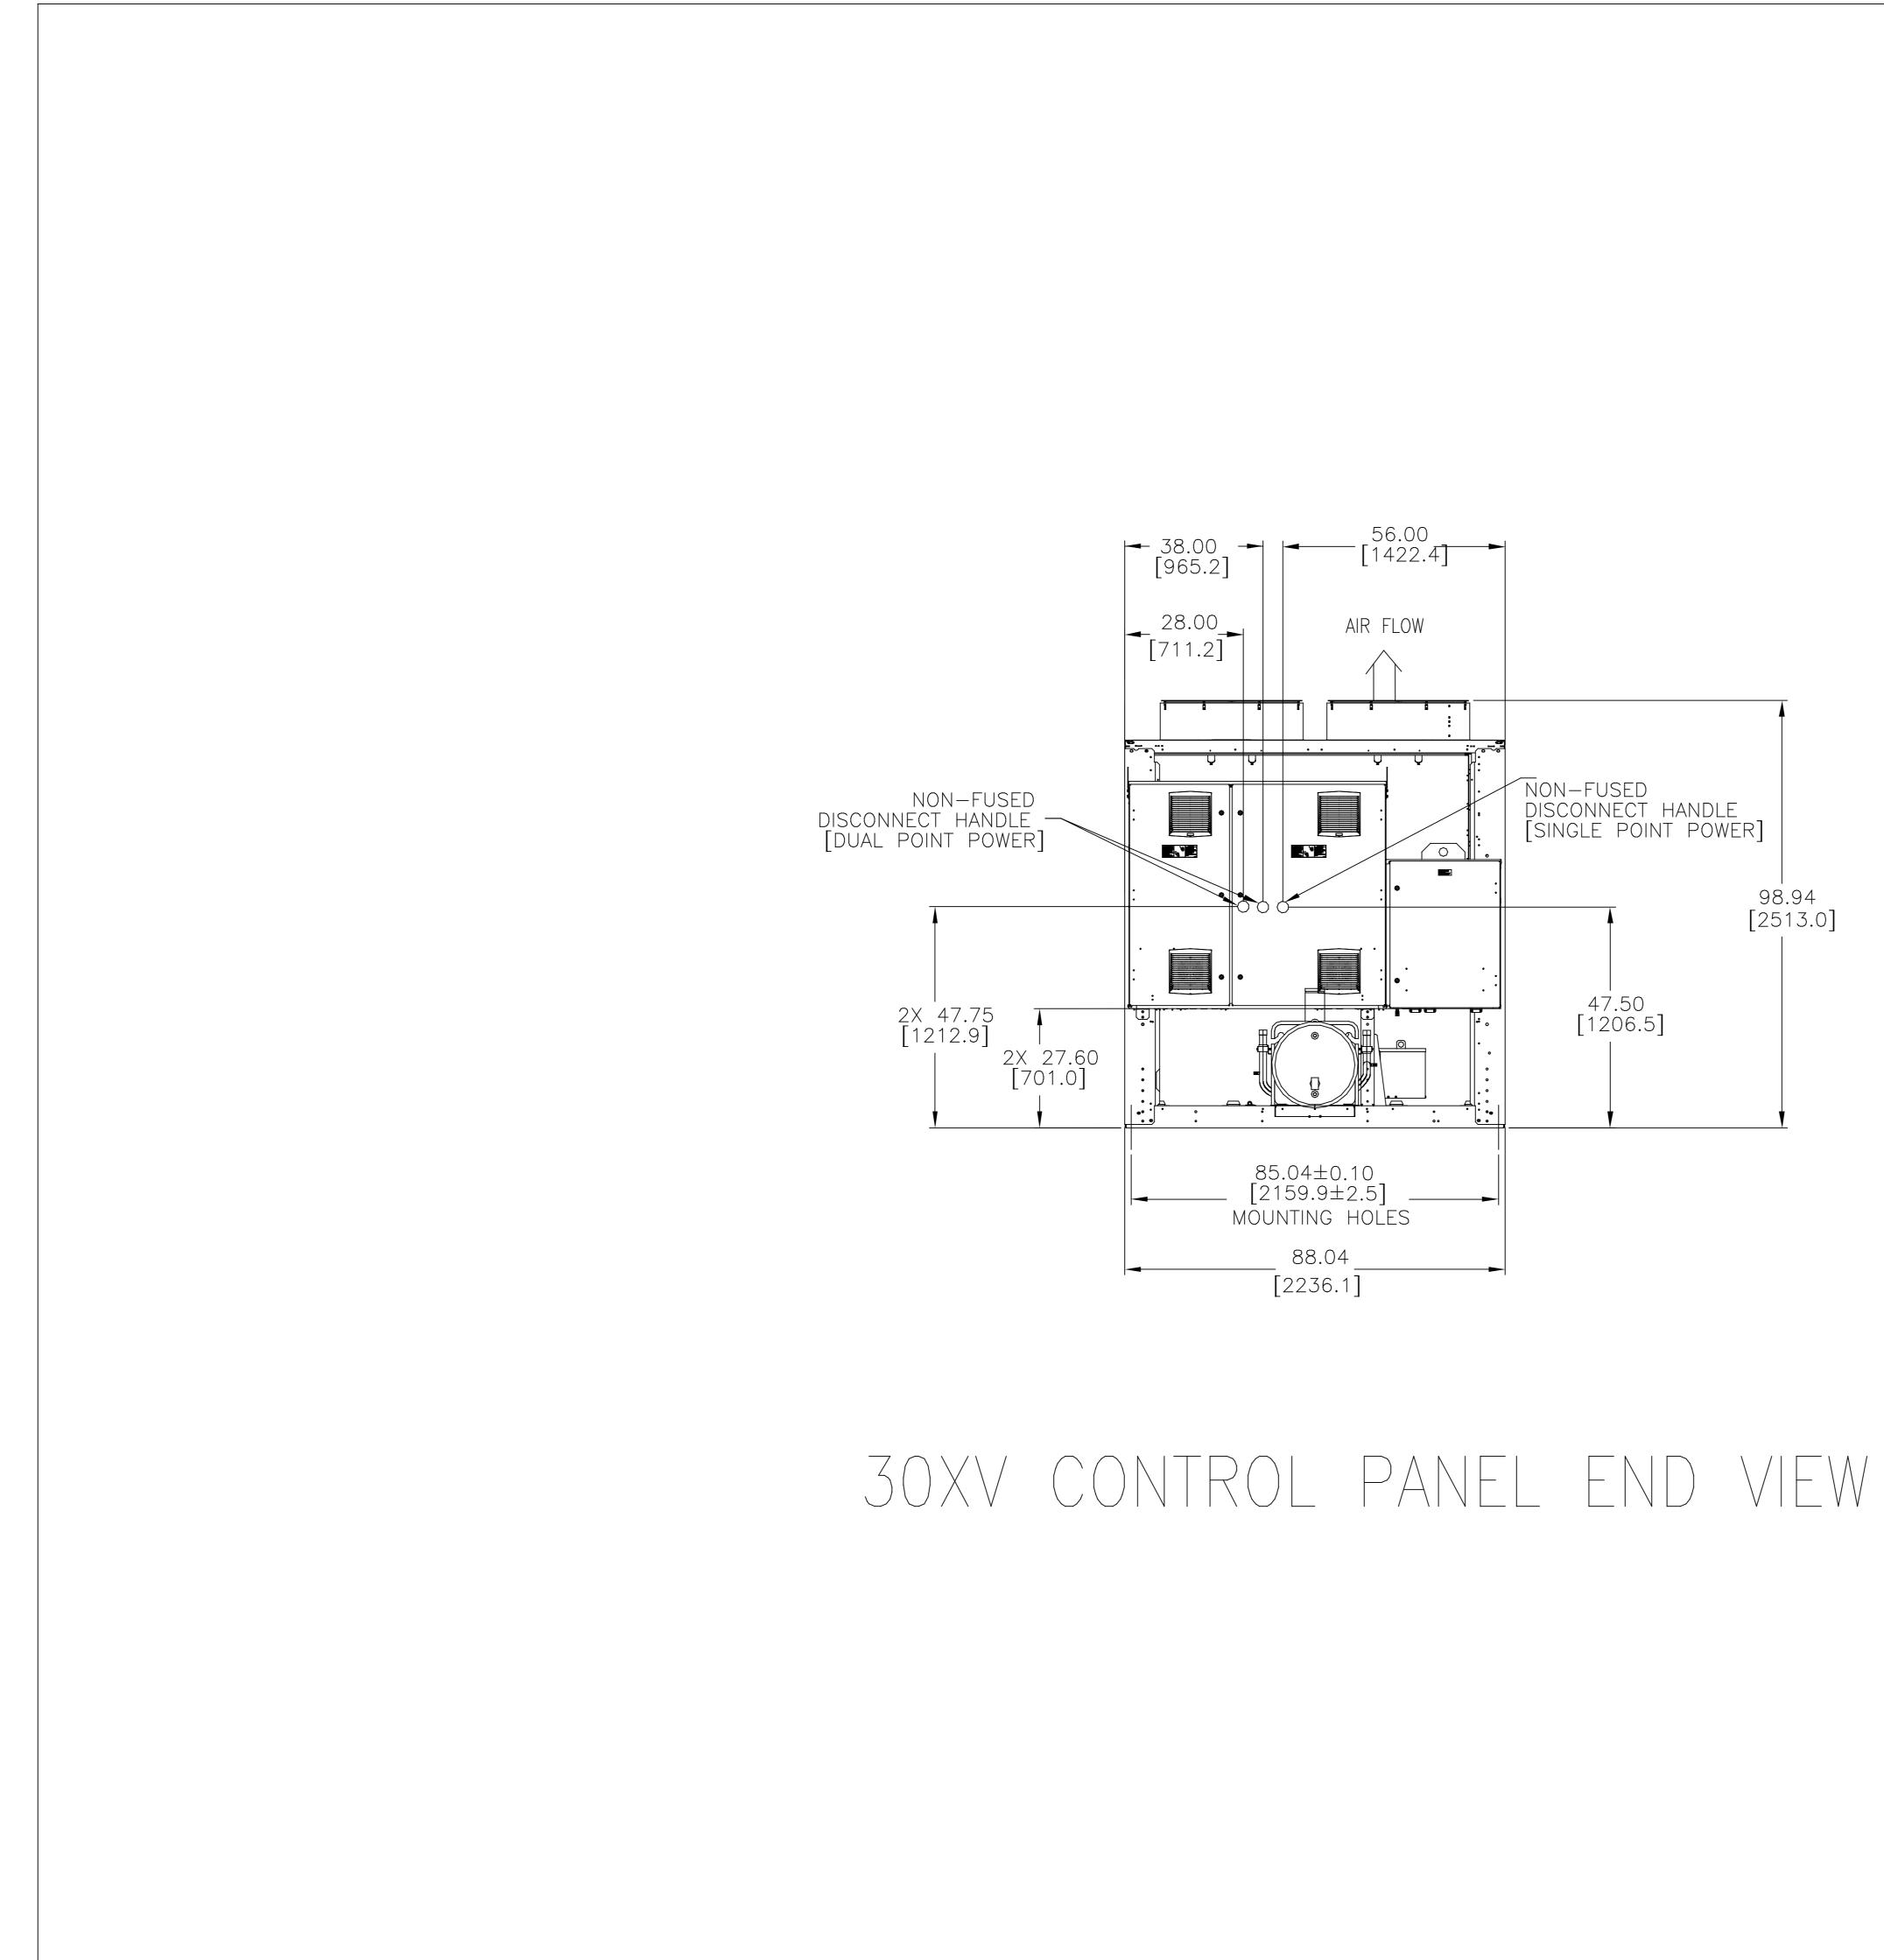

| Carrier<br>A United Technologies Company                                                                                                                                                                   |
|------------------------------------------------------------------------------------------------------------------------------------------------------------------------------------------------------------|
| P.O. BOY 4808, SYRACLEE, ILM. 1.5221                                                                                                                                                                       |
| JOB NAME:<br>-                                                                                                                                                                                             |
| BUYER:                                                                                                                                                                                                     |
| SALES ENG.:                                                                                                                                                                                                |
| MODEL NO.:<br>—                                                                                                                                                                                            |
| JOB NO.:<br>-                                                                                                                                                                                              |
| P.O. NO.:                                                                                                                                                                                                  |
| PREPARED BY:<br>-                                                                                                                                                                                          |
| ELECTRICAL<br>CHARACTERISTICS:<br>—                                                                                                                                                                        |
| JOBSITE LOCATION:                                                                                                                                                                                          |
| SALES OFFICE:                                                                                                                                                                                              |
| REFRIGERANT NO.:                                                                                                                                                                                           |
| NOTES:                                                                                                                                                                                                     |
| COND: 1, 1A-1F<br>COOLER: 2, 2A-2G<br>MACHINE ASSEMBLY<br>CONTROL PANEL VIEW                                                                                                                               |
| DATE: –<br>REVISION: –––                                                                                                                                                                                   |
| THIS DOCUMENT IS THE PRO-<br>PERTY OF CARRIER CORP.<br>AND IS DELIVERED UPON THE<br>EXPRESS CONDITION THAT THE<br>CONTENTS WILL NOT BE DIS-<br>CLOSED OR USED WITHOUT<br>CARRIER CORP. WRITTEN<br>CONSENT. |
| SUBMISSION OF THESE DWG'S.<br>OR DOCUMENTS DOES NOT<br>CONSTITUTE PART PERFOR—<br>MANCE OR ACCEPTANCE OF<br>CONTRACT.                                                                                      |
| CARRIER DWG # <u>.oxv6000rd00-</u><br>REV. <u>-</u> STE <u>O1</u> OF <u>O1</u><br>DATE: <u>7-15-2020</u><br>SUPERSEDES DWC. DATED:                                                                         |
|                                                                                                                                                                                                            |
| SHT <u>0.3</u> of <u>07</u>                                                                                                                                                                                |